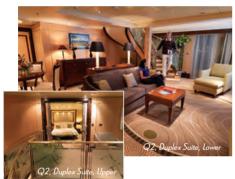

# The Queens Grill experience

A supreme service defines every moment in Queens Grill accommodation as you appreciate personal butler service and the arrival of pre-dinner canapés without the need to ask, while formal nights bring a turndown treat. You can even expect preferential disembarkation and tender services, both in ports of call and at the end of your truly sensational voyage.

Consistently rated among the very finest gastronomic experiences on land or at sea, each award-winning Queens Grill restaurants provides a compelling reason why guests in Queens Grill accommodation (Q1-Q7), our highest category, return year after year. Every evening between 6.30pm and 9.00pm, the Maitre d' greets guests personally by name and your waiter shows you to your reserved table adorned with crisp damask, glinting crystal and polished silver.

Your specific preferences are always remembered and anticipated, though should you wish to venture off-menu our talented chefs will endeavour to fulfil any request. If you wish to dine in the comfort of your own suite, you can choose from the full Queens Grill menu. The Queens Grill difference will have already become apparent, courtesy

of priority luggage delivery and a complimentary bottle of champagne to welcome you aboard. Superbly sumptuous suites occupy 506 to 2,249 square feet in the most enviable locations on the ship, coupled with a private balcony that is perfect for relaxing or hosting impromptu soirées.