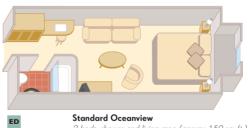

er bathrooms Lower Level – guest bathroom, living/dining areas, balcony (approx 2,249 sq. ft.)







Q2 Duplex Apartments, Buckingham Suite

Upper Level – bedroom, bath and shower, guest bathroom Lower Level – living/dining areas, balcony (approx 1,194 - 1,566 sq. ft.)







Penthouse
2 beds, bath and shower, guest bathroom,
living/dining areas, balcony
(approx 758 sq. ft.)



Q5 Q6 Q7\* Queens Suite 2 beds, bath with shower, living area, balcony (approx 506 sq. ft.)

\*Wheelchair accessible Q7 suites have a roll-in shower instead of a combination bath/shower. Walk-in wardrobe is not available in wheelchair accessible suites.

### PRINCESS GRILL SUITES



BRITANNIA STATEROOMS















Balconies BB & BD have sheltered balconies.
Balconies DA & DC have views obstructed by lifeboats



2 beds, shower and living area (approx 159 sq. ft.)



#### JANUARY 2014 - JANUARY 2015 CRUISES

| Depart<br>Date   | No. of<br>Nights | Cruise<br>Number | Region                                     |
|------------------|------------------|------------------|--------------------------------------------|
| QUEEI<br>2014    | N ELIZAE         | BETH             |                                            |
| 06 Jan           | 4                | Q402             | Short Break                                |
| 09 May           | 2                | Q404             | Short Break                                |
| 11 May           | 4                | Q405             | Short Break                                |
| 08 Jun           | 12               | Q408             | Mediterranean Crui