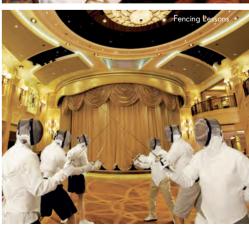

QUEEN VICTORIA has an elegant, easy-going charm. She is designed for your enjoyment with all the amenities you would expect, and some that are more surprising, like fencing lessons.

You may also love her Winter Garden. All light and relaxation, it's a fusion of indoors and outdoors, especially when the glass roof opens on sunnier days.

Aerobics, yoga or sunrise stretch classes on deck are just some excuses to take in the morning air. Later, tango and line dancing classes are energetic and fun. The daily crossword sharpens the mind. You may drop by the wine-tasting seminar in the afternoon, while the secrets of auctioneering or weather forecasting are revealed during today's Cunard's Insights workshops. Some activities you'll only find on certain ships. Like QUEEN ELIZABETH's unique art tour or her panel quiz shows, specially written during your voyage. Fencing lessons provide a chance to try something new on QUEEN VICTORIA or the Nordic Walking poles on QUEEN ELIZABETH offer a sociable occasion for exercise.

#### **OUEEN VICTORIA**

Cunardia Gallery

Fencing Lessons