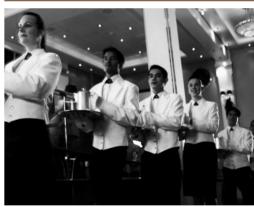

Consistently rated among the very finest gastronomic experiences on land or at sea, each award-winning Queens Grill restaurants provides a compelling reason why guests in Queens Grill accommodation (Q1-Q7), our highest category, return year after year. Every evening between 6.30pm and 9.00pm, the Maitre d' greets guests personally by name and your waiter shows you to your reserved table adorned with crisp damask, glinting crystal and polished silver.