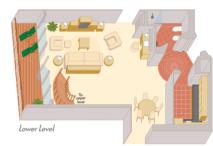

# The Queens Grill experience

A supreme service defines every moment in Queens Grill accommodation as you appreciate personal butler service and the arrival of pre-dinner canapés without the need to ask, while formal nights bring a turndown treat. You can even expect preferential disembarkation and tender services, both in ports of call and at the end of your truly sensational voyage.

Consistently rated among the very finest gastronomic experiences on land or at sea, each award-winning Queens Grill restaurants provides a compelling reason why guests in Queens Grill accommodation (Q1-Q7), our highest category, return year after year. Every evening between 6.30pm and 9.00pm, the Maitre d' greets guests personally by name and your waiter shows you to your reserved table adorned with crisp damask, glinting crystal and polished silver.

Your specific preferences are always remembered and anticipated, though should you wish to venture off-menu our talented chefs will endeavour to fulfil any request. If you wish to dine in the comfort of your own suite, you can choose from the full Queens Grill menu. The Queens Grill difference will have already become apparent, courtesy

of priority luggage delivery and a complimentary bottle of champagne to welcome you aboard. Superbly sumptuous suites occupy 506 to 2,249 square feet in the most enviable locations on the ship, coupled with a private balcony that is perfect for relaxing or hosting impromptu soirées.