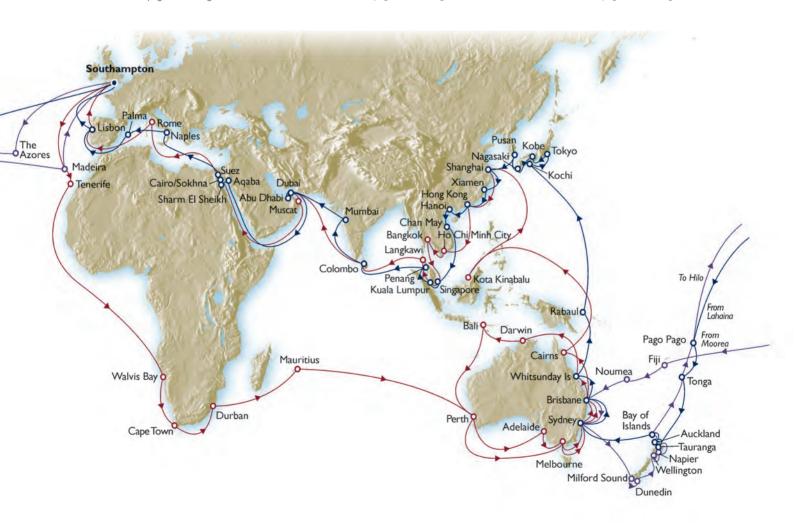

QUEEN ELIZABETH is wonderfully modern, with beautiful Art Deco detailing. In January 2014, she starts a 118-night circumnavigation visiting 40 ports in 23 countries, which includes her first ever visit to Japan. Returning in May 2014, she then embarks on a new full season of Mediterranean Cruises, stretching right to the beginning of December. This offers the perfect combination of the very best Mediterranean destinations with an incredible choice of seven, 14 and 21 night holidays, before two short cruises and an Atlantic Isles festive season.

# World & Exotic Voyages 2014

In January 2014, QUEEN ELIZABETH, QUEEN VICTORIA and QUEEN MARY 2, in her 10th Anniversary year, set off on their World Voyages. Each ship traces an epic route to an array of exciting destinations, and each ship departs from and returns to Southampton.

The map below shows just how far and wide they travel. It may also help you decide which World Voyage most appeals to you. Choose to follow one of these stunning itineraries — or combine the itineraries of two ships and create your own World Voyage. Whichever route you choose, you'll not only discover fabulous destinations but exceptional value too.