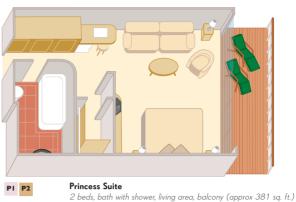

# The Princess Grill experience

Sophisticated yet understated, our single-seating Princess Grill restaurants promise our guests staying in Princess Suites (P1-P2) dining which is virtually unrivalled on land, between 6.30pm and 9.00pm each evening. Peruse mouth-watering menus created with immense culinary flair and the freshest ingredients; to accompany your choice, our sommelier will gladly share recommendations from the superbly stocked wine cellar.

accommodation offers a liberating sense of space of 335 to 513 square feet. Each suite is a welcoming home from home, with abundant storage, a marble bathroom featuring both a bath and shower, a separate living area and your own private balcony, a perfect place to unwind.