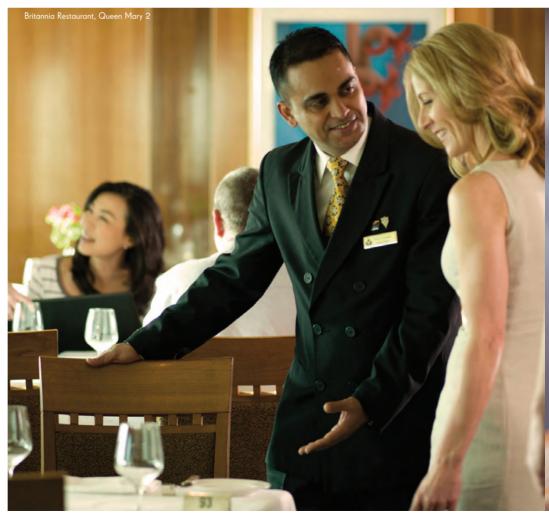

Each evening, guests in Britannia staterooms will look forward to exquisite menus, exceptional standards of service and an exciting sense of occasion in their Art Deco-style restaurant. After all, whether dining at 6.00pm or later at 8.30pm, you can anticipate arriving with a graceful descent of the grand staircase that evokes the glamour and grandeur of great liners past.