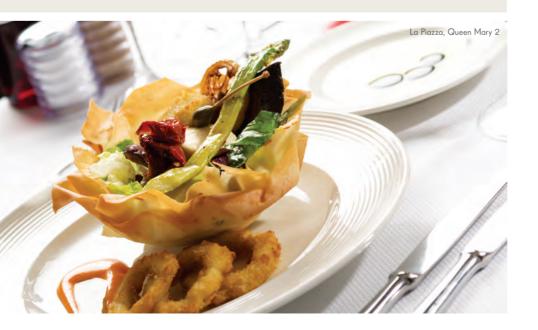

#### QUEEN MARY 2 - Alternative Dining

Boardwalk Cafe

The Lido Restaurant buffet and alternative dining:\*

- La Piazza (Italian)
- The Carvery (traditional British carvery)
- Lotus (pan Asian)
- Chef's Galley (live cooking demonstrations)