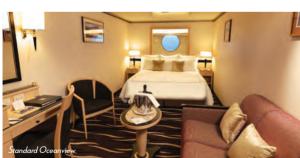

# QUEENS GRILL DUPLEXES, PENTHOUSES & SUITES







Grand Duplex, Sandringham

Upper Level – bedroom, 2 master bathrooms Lower Level – guest bathroom, living/dining areas, balcony (approx 2,249 sq. ft.)







Q2 Duplex Apartments, Buckingham Suite

Upper Level – bedroom, bath and shower, guest bathroom Lower Level – living/dining areas, balcony (approx 1,194 - 1,566 sq. ft.)







Penthouse
2 beds, bath and shower, guest bathroom,
living/dining areas, balcony
(approx 758 sq. ft.)



Q5 Q6 Q7\* Queens Suite 2 beds, bath with shower, living area, balcony (approx 506 sq. ft.)

\*Wheelchair accessible Q7 suites have a roll-in shower instead of a combination bath/shower. Walk-in wardrobe is not available in wheelchair accessible suites.

### PRINCESS GRILL SUITES



BRITANNIA STATEROOMS















Balconies BB & BD have sheltered balconies.
Balconies DA & DC have views obstructed by lifeboats



2 beds, shower and living area (approx 159 sq. ft.)



#### JANUARY 2014 - JANUARY 2015 CRUISES

| Depart<br>Date   | No. of<br>Nights | Cruise<br>Number | Region                                     |
|------------------|------------------|------------------|--------------------------------------------|
| QUEEI<br>2014    | N ELIZAE         | BETH             |                                            |
| 06 Jan           | 4                | Q402             | Short Break                                |
| 09 May           | 2                | Q404             | Short Break                                |
| 11 May           | 4                | Q405             | Short Break