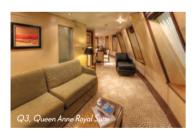

# The Queens Grill experience

A supreme service defines every moment in Queens Grill accommodation as you appreciate personal butler service and the arrival of pre-dinner canapés without the need to ask, while formal nights bring a turndown treat. You can even expect preferential disembarkation and tender services, both in ports of call and at the end of your truly sensational voyage.

Consistently rated among the very finest gastronomic experiences on land or at sea, each award-winning Queens Grill restaurants provides a compelling reason why guests in Queens Grill accommodation (Q1-Q7), our highest category, return year after year. Every evening between 6.30pm and 9.00pm, the Maitre d' greets guests personally by name and your waiter shows you to your reserved table adorned with crisp damask, glinting crystal and polished silver.

Your specific preferences are always remembered and anticipated, though should you wish to venture off-menu our talented chefs will endeavour to fulfil any request. If you wish to dine in the comfort of your own suite, you can choose from the full Queens Grill menu. The Queens Grill difference will have already become apparent, courtesy

of priority luggage delivery and a complimentary bottle of champagne to welcome you aboard. Superbly sumptuous suites occupy 506 to 2,249 square feet in the most enviable locations on the ship, coupled with a private balcony that is perfect for relaxing or hosting impromptu soirées.