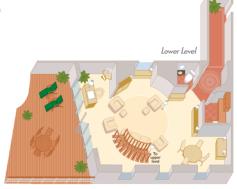

# The Queens Grill experience

A supreme service defines every moment in Queens Grill accommodation as you appreciate personal butler service and the arrival of pre-dinner canapés without the need to ask, while formal nights bring a turndown treat. You can even expect preferential disembarkation and tender services, both in ports of call and at the end of your truly sensational voyage.

Consistently rated among the very finest gastronomic experiences on land or at sea, each award-winning Queens Grill restaurants provides a compelling reason why guests in Queens Grill accommodation (Q1-Q7), our highest category, return year after year. Every evening between 6.30pm and 9.00pm, the Maitre d' greets guests personally by name and your waiter shows you to your reserved table adorned with crisp damask, glinting crystal and polished silver.

of priority luggage delivery and a complimentary bottle of champagne to welcome you aboard. Superbly sumptuous suites occupy 506 to 2,249 square feet in the most enviable locations on the ship, coupled with a private balcony that is perfect for relaxing or hosting impromptu soirées.