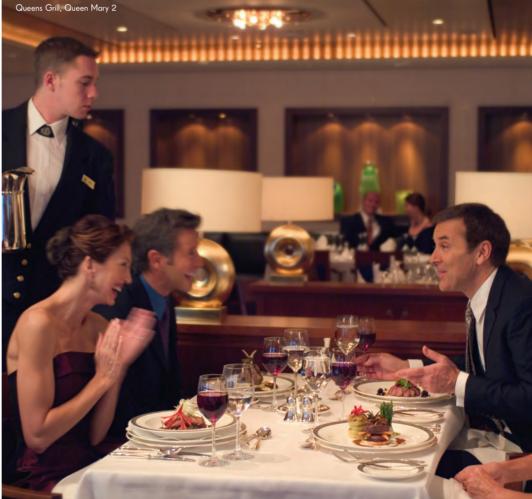

# The Queens Grill experience

A supreme service defines every moment in Queens Grill accommodation as you appreciate personal butler service and the arrival of pre-dinner canapés without the need to ask, while formal nights bring a turndown treat. You can even expect preferential disembarkation and tender services, both in ports of call and at the end of your truly sensational voyage.

Consistently rated among the very finest gastronomic experiences on land or at sea, each award-winning Queens Grill restaurants provides a compelling reason why guests in Queens Grill accommodation (Q1-Q7), our highest category, return year after year. Every evening between 6.30pm and 9.00pm, the Maitre d' greets guests personally by name and your waiter shows you to your reserved table adorned with crisp damask, glinting crystal and polished silver.

Your specific preferences are always remembered and anticipated, though should you wish to venture off-menu our talented chefs will endeavour to fulfil any request. If you wish to dine in the comfort of your own suite, you can choose from the full Queens Grill menu. The Queens Grill difference will have already become apparent, courtesy