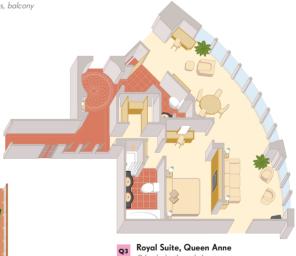

# The Queens Grill experience

A supreme service defines every moment in Queens Grill accommodation as you appreciate personal butler service and the arrival of pre-dinner canapés without the need to ask, while formal nights bring a turndown treat. You can even expect preferential disembarkation and tender services, both in ports of call and at the end of your truly sensational voyage.

Consistently rated among the very finest gastronomic experiences on land or at sea, each award-winning Queens Grill restaurants provides a compelling reason why guests in Queens Grill accommodation (Q1-Q7), our highest category, return year after year. Every evening between 6.30pm and 9.00pm, the Maitre d' greets guests personally by name and your waiter shows you to your reserved table adorned with crisp damask, glinting crystal and polished silver.

of priority luggage delivery and a complimentary bottle of champagne to welcome you aboard. Superbly sumptuous suites occupy 506 to 2,249 square feet in the most enviable locations on the ship, coupled with a private balcony that is perfect for relaxing or hosting impromptu soirées.