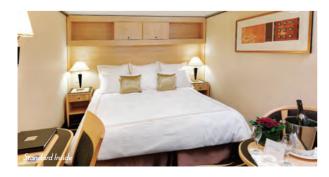

QUEENS GRILL DUPLEXES, PENTHOUSES & SUITES







Grand Duplex, Sandringham

Upper Level – bedroom, 2 master bathrooms Lower Level – guest bathroom, living/dining areas, balcony (approx 2,249 sq. ft.)







Q2 Duplex Apartments, Buckingham Suite

Upper Level – bedroom, bath and shower, guest bathroom Lower Level – living/dining areas, balcony (approx 1,194 - 1,566 sq. ft.)







Penthouse
2 beds, bath and shower, guest bathroom,
living/dining areas, balcony
(approx 758 sq. ft.)



Q5 Q6 Q7\* Queens Suite 2 beds, bath with shower, living area, balcony (approx 506 sq. ft.)

\*Wheelchair accessible Q7 suites have a roll-in shower instead of a combination bath/shower. Walk-in wardrobe is not available in wheelchair accessible suites.

### PRINCESS GRILL SUITES



BRITANNIA STATEROOMS















Balconies BB & BD have sheltered balconies.
Balconies DA & DC have views obstructed by lifeboats



2 beds, shower and living area (approx 159 sq. ft.)



#### JANUARY 2014 - JANUARY 2015 CRUISES

| Depart<br>Date   | No. of<br>Nights | Cruise<br>Number | Region                                     |
|------------------|------------------|------------------|--------------------------------------------|
| QUEEI<br>2014    | N ELIZAE         | BETH             |                                            |
| 06 Jan           | 4                | Q402             | Short Break                                |
| 09 May           | 2                | Q404             | Short Break                                |
| 11 May           | 4                | Q405             | Short Break