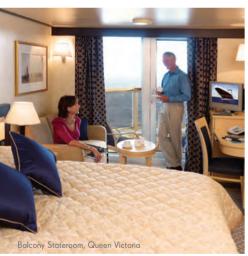

# The Britannia experience

You'll appreciate details that make such a difference: the bath robe, slippers and a nightly turndown service with pillow chocolate.

While guests in AA and AC Club Balcony category staterooms can also select from a pillow concierge menu, and catch the sea breezes on their own private balcony.

Guests in AA and AC Club Balcony staterooms can dine at a time of their choosing between 6.30pm and 9.00pm in the Britannia Club restaurant on board QUEEN MARY 2 or, aboard QUEEN ELIZABETH, in a separate, intimate dining salon whose patterned glass ceilings are flecked with gold and silver leaf. Comfortable and stylish,

your choice of stateroom shall be your inviting haven for the duration of your memorable voyage. Here, settle down to a favourite movie on your television with satellite channels and music, or plan tomorrow's sociable activities using the daily ship board newspaper, delivered to your door each evening.