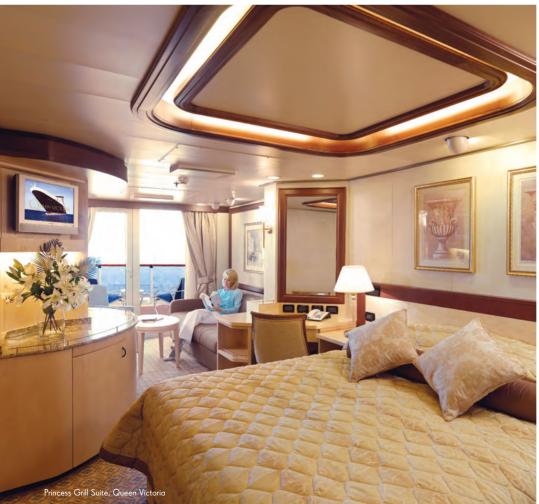

# The Princess Grill experience

Sophisticated yet understated, our single-seating Princess Grill restaurants promise our guests staying in Princess Suites (P1-P2) dining which is virtually unrivalled on land, between 6.30pm and 9.00pm each evening. Peruse mouth-watering menus created with immense culinary flair and the freshest ingredients; to accompany your choice, our sommelier will gladly share recommendations from the superbly stocked wine cellar.

accommodation offers a liberating sense of space of 335 to 513 square feet. Each suite is a welcoming home from home, with abundant storage, a marble bathroom featuring both a bath and shower, a separate living area and your own private balcony, a perfect place to unwind.

With space comes impeccable service. From priority embarkation, your concierge will gladly attend to any requests, whether stocking your bar to your tastes or helping you to plan your trips ashore. You'll notice other delightful flourishes too: a bottle of wine to greet you; personalised stationery on your desk; fresh fruit replenished daily and a pillow concierge menu offering nine different styles.