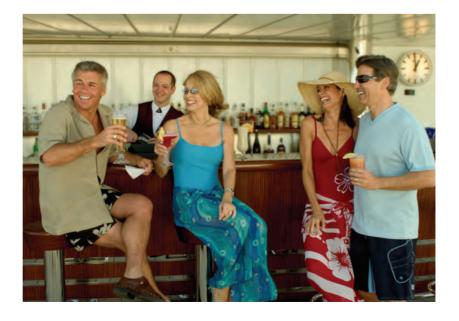

Gentlemen Dance Hosts

Karaoke – Golden Lion Pub

Late Evening Quizzes

Nightclub

Theatre Productions

Evenings are when the famous Cunard glamour really shines. After a busy afternoon's exploration ashore, you're invited to a Sailaway Party. Or, when your day on board draws to a close, there's plenty of time for a pre-dinner drink. Maybe the Martini menu will catch your eye in your favourite bar.

Over in the traditional Golden Lion pub, the spotlight might switch to you, as you interpret a track or two during a lively karaoke event. Afterwards, how about some late night trivia or a spin of the roulette wheel in the casino? You may, of course, be in the mood for dancing. Tonight the atmospheric nightclub could be playing anything from rock anthems to the hits of the 1970s right through to today's modern sounds. Our black tie evenings remain a highlight of every cruise, with themes ranging from Starlight Balls to 'London Swings', a celebration of 1960s styles set within the double height Queens Room.