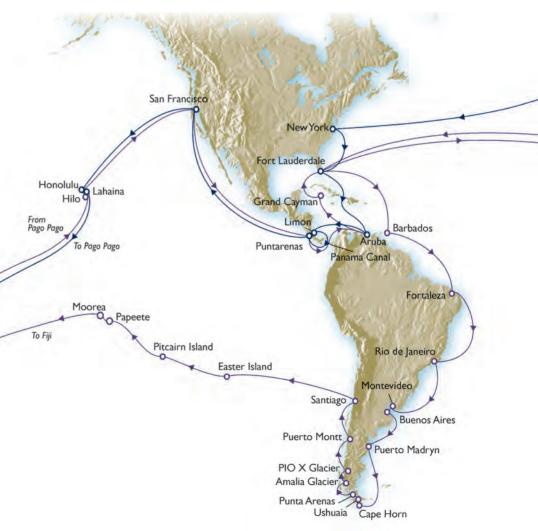

QUEEN VICTORIA is graceful and luxurious, today's version of great liners past. In January 2014, she seeks out the sights — and winter sunshine — of South America, Australia, Pacific islands and North America

on her World Voyage. During 2014, a series of no-fly cruises explores Baltic shores, Norway's fjords, Iceland, the Mediterranean and Iberia and the Canary Islands — where she spends Christmas before a five-night New Year celebration closer to home.

# World & Exotic Voyages 2014

In January 2014, QUEEN ELIZABETH, QUEEN VICTORIA and QUEEN MARY 2, in her 10th Anniversary year, set off on their World Voyages. Each ship traces an epic route to an array of exciting destinations, and each ship departs from and returns to Southampton.

The map below shows just how far and wide they travel. It may also help you decide which World Voyage most appeals to you. Choose to follow one of these stunning itineraries — or combine the itineraries of two ships and create your own World Voyage. Whichever route you choose, you'll not only discover fabulous destinations but exceptional value too.

10 January - 9 May 2014 • 118 nights Southampton to Southampton

World Voyages 8-73 nights

2 January - 28 April 2014 • 116 nights Southampton to Southampton

World Voyages 10-61 nights

10 January - 9 May 2014 • 119 nights Southampton to Southampton