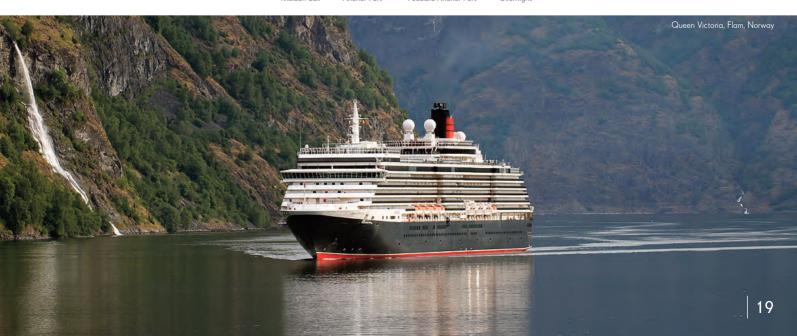

# Your luxurious window on the world

QUEEN VICTORIA

QUEEN VICTORIA is exactly what a Cunard ship should be. Sleek and contemporary, her red and black exterior adds a classic touch. Inside is all about warmth and luxury. Marbles and woods create elegance, plush carpets and fabrics ensure premium comfort. Privacy and intimacy live side by side with the sense of occasion you might expect of a Cunard cruise.

The Queens Room is an excellent example. At first glance, the dramatic chandeliers and arced balconies catch the attention. A closer look will reveal three original etchings by Queen Victoria and Prince Albert. And it's this combination of grandeur and detail that really enhances the luxury. You'll find it too in the Royal Court Theatre. Rising the height of three decks in reds and gold, this is an already incredible venue. The first ever private boxes at sea add an extra dash of glamour to each dazzling show.

QUEEN VICTORIA has an elegant, easy-going charm. She is designed for your enjoyment with all the amenities you would expect, and some that are more surprising, like fencing lessons.

You may also love her Winter Garden. All light and relaxation, it's a fusion of indoors and outdoors, especially when the glass roof opens on sunnier days.