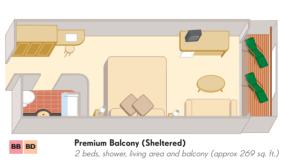

GRILL DUPLEXES, PENTHOUSES & SUITES







Grand Duplex, Sandringham

Upper Level – bedroom, 2 master bathrooms Lower Level – guest bathroom, living/dining areas, balcony (approx 2,249 sq. ft.)







Q2 Duplex Apartments, Buckingham Suite

Upper Level – bedroom, bath and shower, guest bathroom Lower Level – living/dining areas, balcony (approx 1,194 - 1,566 sq. ft.)







Penthouse
2 beds, bath and shower, guest bathroom,
living/dining areas, balcony
(approx 758 sq. ft.)



Q5 Q6 Q7\* Queens Suite 2 beds, bath with shower, living area, balcony (approx 506 sq. ft.)

\*Wheelchair accessible Q7 suites have a roll-in shower instead of a combination bath/shower. Walk-in wardrobe is not available in wheelchair accessible suites.

### PRINCESS GRILL SUITES



BRITANNIA STATEROOMS















Balconies BB & BD have sheltered balconies.
Balconies DA & DC have views obstructed by lifeboats



2 beds, shower and living area (approx 159 sq. ft.)



#### JANUARY 2014 - JANUARY 2015 CRUISES

| Depart<br>Date   | No. of<br>Nights | Cruise<br>Number | Region                                     |
|------------------|------------------|------------------|--------------------------------------------|
| QUEEI<br>2014    | N ELIZAE         | BETH             |                                            |
| 06 Jan           | 4                | Q402             | Short Break                                |
| 09 May           | 2                | Q404             | Short Break                                |
| 11 May           | 4                | Q405             | Short Break