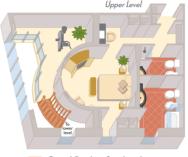

# The Queens Grill experience

A supreme service defines every moment in Queens Grill accommodation as you appreciate personal butler service and the arrival of pre-dinner canapés without the need to ask, while formal nights bring a turndown treat. You can even expect preferential disembarkation and tender services, both in ports of call and at the end of your truly sensational voyage.

Consistently rated among the very finest gastronomic experiences on land or at sea, each award-winning Queens Grill restaurants provides a compelling reason why guests in Queens Grill accommodation (Q1-Q7), our highest category, return year after year. Every evening between 6.30pm and 9.00pm, the Maitre d' greets guests personally by name and your waiter shows you to your reserved table adorned with crisp damask, glinting crystal and polished silver.

of priority luggage delivery and a complimentary bottle of champagne to welcome you aboard. Superbly sumptuous suites occupy 506 to 2,249 square feet in the most enviable locations on the ship, coupled with a private balcony that is perfect for relaxing or hosting impromptu soirées.