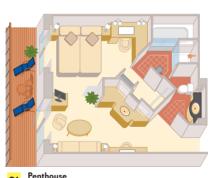

accommodation offers a liberating sense of space of 335 to 513 square feet. Each suite is a welcoming home from home, with abundant storage, a marble bathroom featuring both a bath and shower, a separate living area and your own private balcony, a perfect place to unwind.

With space comes impeccable service. From priority embarkation, your concierge will gladly attend to any requests, whether stocking your bar to your tastes or helping you to plan your trips ashore. You'll notice other delightful flourishes too: a bottle of wine to greet you; personalised stationery on your desk; fresh fruit replenished daily and a pillow concierge menu offering nine different styles.