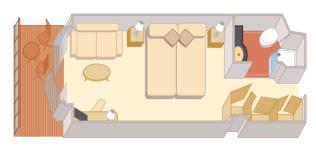

# The Britannia experience

You'll appreciate details that make such a difference: the bath robe, slippers and a nightly turndown service with pillow chocolate.

While guests in AA and AC Club Balcony category staterooms can also select from a pillow concierge menu, and catch the sea breezes on their own private balcony.

your choice of stateroom shall be your inviting haven for the duration of your memorable voyage. Here, settle down to a favourite movie on your television with satellite channels and music, or plan tomorrow's sociable activities using the daily ship board newspaper, delivered to your door each evening.