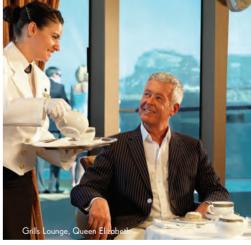

# The Queens Grill experience

A supreme service defines every moment in Queens Grill accommodation as you appreciate personal butler service and the arrival of pre-dinner canapés without the need to ask, while formal nights bring a turndown treat. You can even expect preferential disembarkation and tender services, both in ports of call and at the end of your truly sensational voyage.

Consistently rated among the very finest gastronomic experiences on land or at sea, each award-winning Queens Grill restaurants provides a compelling reason why guests in Queens Grill accommodation (Q1-Q7), our highest category, return year after year. Every evening between 6.30pm and 9.00pm, the Maitre d' greets guests personally by name and your waiter shows you to your reserved table adorned with crisp damask, glinting crystal and polished silver.

Your specific preferences are always remembered and anticipated, though should you wish to venture off-menu our talented chefs will endeavour to fulfil any request. If you wish to dine in the comfort of your own suite, you can choose from the full Queens Grill menu. The Queens Grill difference will have already become apparent, courtesy