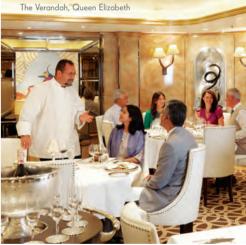

#### QUEEN ELIZABETH-Alternative Dining

The Lido Restaurant buffet and alternative dining:\*

- Asado (South American)
- Aztec (Mexican Grill Classics)
- Jasmine (Asian Cuisine)

The Verandah Restaurant\*

Sir Samuel's

Todd English Restaurant\*

\*There is a charge payable in the Todd English Restaurants on Queen Mary 2 and Queen Victoria, The Verandah Restaurant on Queen Elizabeth and in the speciality dining options in the evening offered in Kings Court on Queen Mary 2 and the Lido Restaurants on Queen Elizabeth and Queen Victoria.

# Choice of alternative dining

While you can be assured that your table is always reserved within your main restaurant, there are numerous other tempting options. Reserve a table at the alternative fine dining venues; savouring Mediterranean cuisine in Todd English on QUEEN VICTORIA and QUEEN MARY 2, or superb French creations in the elegant Verandah restaurant on QUEEN ELIZABETH.