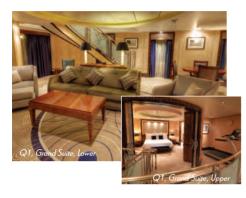

# The Queens Grill experience

A supreme service defines every moment in Queens Grill accommodation as you appreciate personal butler service and the arrival of pre-dinner canapés without the need to ask, while formal nights bring a turndown treat. You can even expect preferential disembarkation and tender services, both in ports of call and at the end of your truly sensational voyage.

Consistently rated among the very finest gastronomic experiences on land or at sea, each award-winning Queens Grill restaurants provides a compelling reason why guests in Queens Grill accommodation (Q1-Q7), our highest category, return year after year. Every evening between 6.30pm and 9.00pm, the Maitre d' greets guests personally by name and your waiter shows you to your reserved table adorned with crisp damask, glinting crystal and polished silver.

of priority luggage delivery and a complimentary bottle of champagne to welcome you aboard. Superbly sumptuous suites occupy 506 to 2,249 square feet in the most enviable locations on the ship, coupled with a private balcony that is perfect for relaxing or hosting impromptu soirées.