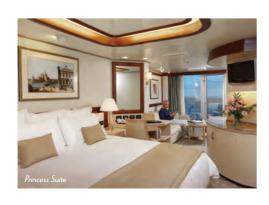

# The Princess Grill experience

Sophisticated yet understated, our single-seating Princess Grill restaurants promise our guests staying in Princess Suites (P1-P2) dining which is virtually unrivalled on land, between 6.30pm and 9.00pm each evening. Peruse mouth-watering menus created with immense culinary flair and the freshest ingredients; to accompany your choice, our sommelier will gladly share recommendations from the superbly stocked wine cellar.

accommodation offers a liberating sense of space of 335 to 513 square feet. Each suite is a welcoming home from home, with abundant storage, a marble bathroom featuring both a bath and shower, a separate living area and your own private balcony, a perfect place to unwind.