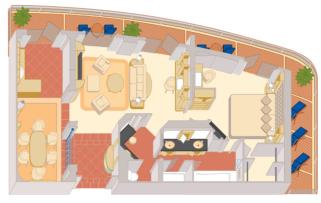

of priority luggage delivery and a complimentary bottle of champagne to welcome you aboard. Superbly sumptuous suites occupy 506 to 2,249 square feet in the most enviable locations on the ship, coupled with a private balcony that is perfect for relaxing or hosting impromptu soirées.