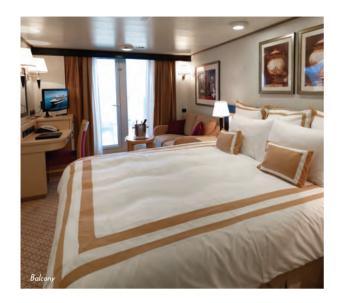

# The Britannia experience

You'll appreciate details that make such a difference: the bath robe, slippers and a nightly turndown service with pillow chocolate.

While guests in AA and AC Club Balcony category staterooms can also select from a pillow concierge menu, and catch the sea breezes on their own private balcony.

Each evening, guests in Britannia staterooms will look forward to exquisite menus, exceptional standards of service and an exciting sense of occasion in their Art Deco-style restaurant. After all, whether dining at 6.00pm or later at 8.30pm, you can anticipate arriving with a graceful descent of the grand staircase that evokes the glamour and grandeur of great liners past.