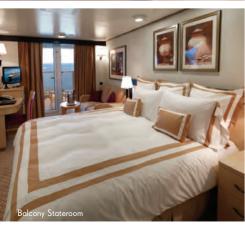

of priority luggage delivery and a complimentary bottle of champagne to welcome you aboard. Superbly sumptuous suites occupy 506 to 2,249 square feet in the most enviable locations on the ship, coupled with a private balcony that is perfect for relaxing or hosting impromptu soirées.

accommodation offers a liberating sense of space of 335 to 513 square feet. Each suite is a welcoming home from home, with abundant storage, a marble bathroom featuring both a bath and shower, a separate living area and your own private balcony, a perfect place to unwind.