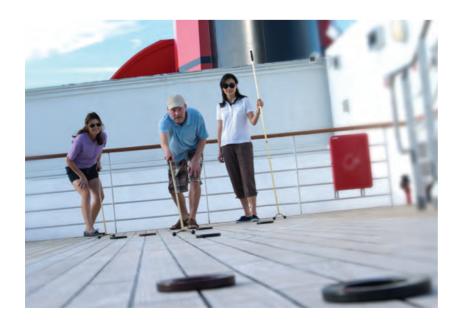

# Daytime activities, from the energetic to the relaxed

On our ships, no two days are ever quite the same. That's down to the huge number of activities on offer. These allow you to decide how any given hour will unfold — enriching, strenuous or seriously pampered. Of course, you don't have to do anything.

Aerobics, yoga or sunrise stretch classes on deck are just some excuses to take in the morning air. Later, tango and line dancing classes are energetic and fun. The daily crossword sharpens the mind. You may drop by the wine-tasting seminar in the afternoon, while the secrets of auctioneering or weather forecasting are revealed during today's Cunard's Insights workshops. Some activities you'll only find on certain ships. Like QUEEN ELIZABETH's unique art tour or her panel quiz shows, specially written during your voyage. Fencing lessons provide a chance to try something new on QUEEN VICTORIA or the Nordic Walking poles on QUEEN ELIZABETH offer a sociable occasion for exercise.

QUEEN MARY 2 offers 3D film screenings that include the latest blockbusters and operatic masterpieces.

If today is about taking it easy, the blissful spa can indulge you with its menu of massages and uplifting treatments. You'll never be short of holiday reading either. The impressive library sees to that, and the Book Club is meeting later for an informal chat over a cappuccino. In warm weather, the spacious open deck is always inviting — maybe for a dip in the outdoor pool before tea. The shuffleboard tournament is also starting soon. The best part is that, having done so much (or so wonderfully little) throughout the day, a glittering evening still lies ahead.