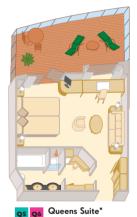

of priority luggage delivery and a complimentary bottle of champagne to welcome you aboard. Superbly sumptuous suites occupy 506 to 2,249 square feet in the most enviable locations on the ship, coupled with a private balcony that is perfect for relaxing or hosting impromptu soirées.