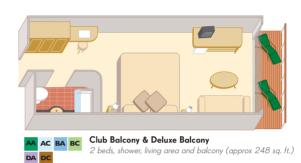

# The Britannia experience

You'll appreciate details that make such a difference: the bath robe, slippers and a nightly turndown service with pillow chocolate.

While guests in AA and AC Club Balcony category staterooms can also select from a pillow concierge menu, and catch the sea breezes on their own private balcony.

Guests in AA and AC Club Balcony staterooms can dine at a time of their choosing between 6.30pm and 9.00pm in the Britannia Club restaurant on board QUEEN MARY 2 or, aboard QUEEN ELIZABETH, in a separate, intimate dining salon whose patterned glass ceilings are flecked with gold and silver leaf. Comfortable and stylish,