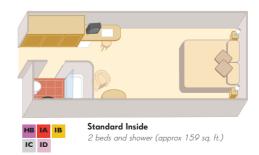

g areas, balcony (approx 2,249 sq. ft.)







Q2 Duplex Apartments, Buckingham Suite

Upper Level – bedroom, bath and shower, guest bathroom Lower Level – living/dining areas, balcony (approx 1,194 - 1,566 sq. ft.)







Penthouse
2 beds, bath and shower, guest bathroom,
living/dining areas, balcony
(approx 758 sq. ft.)



Q5 Q6 Q7\* Queens Suite 2 beds, bath with shower, living area, balcony (approx 506 sq. ft.)

\*Wheelchair accessible Q7 suites have a roll-in shower instead of a combination bath/shower. Walk-in wardrobe is not available in wheelchair accessible suites.

### PRINCESS GRILL SUITES



BRITANNIA STATEROOMS















Balconies BB & BD have sheltered balconies.
Balconies DA & DC have views obstructed by lifeboats



2 beds, shower and living area (approx 159 sq. ft.)



#### JANUARY 2014 - JANUARY 2015 CRUISES

| Depart<br>Date   | No. of<br>Nights | Cruise<br>Number | Region                                     |
|------------------|------------------|------------------|--------------------------------------------|
| QUEEI<br>2014    | N ELIZAE         | BETH             |                                            |
| 06 Jan           | 4                | Q402             | Short Break                                |
| 09 May           | 2                | Q404             | Short Break                                |
| 11 May           | 4                | Q405             | Short Break                                |
| 08 Jun           | 12               | Q408             | Mediterranean Cruise                       |
| 08 Jun<br>08 Jun | 19