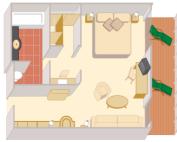

# The Britannia experience

You'll appreciate details that make such a difference: the bath robe, slippers and a nightly turndown service with pillow chocolate.

While guests in AA and AC Club Balcony category staterooms can also select from a pillow concierge menu, and catch the sea breezes on their own private balcony.

Each evening, guests in Britannia staterooms will look forward to exquisite menus, exceptional standards of service and an exciting sense of occasion in their Art Deco-style restaurant. After all, whether dining at 6.00pm or later at 8.30pm, you can anticipate arriving with a graceful descent of the grand staircase that evokes the glamour and grandeur of great liners past.

Guests in AA and AC Club Balcony staterooms can dine at a time of their choosing between 6.30pm and 9.00pm in the Britannia Club restaurant on board QUEEN MARY 2 or, aboard QUEEN ELIZABETH, in a separate, intimate dining salon whose patterned glass ceilings are flecked with gold and silver leaf. Comfortable and stylish,

your choice of stateroom shall be your inviting haven for the duration of your memorable voyage. Here, settle down to a favourite movie on your television with satellite channels and music, or plan tomorrow's sociable activities using the daily ship board newspaper, delivered to your door each evening.