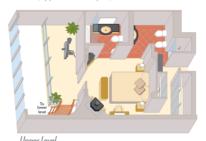

# The Queens Grill experience

A supreme service defines every moment in Queens Grill accommodation as you appreciate personal butler service and the arrival of pre-dinner canapés without the need to ask, while formal nights bring a turndown treat. You can even expect preferential disembarkation and tender services, both in ports of call and at the end of your truly sensational voyage.

Consistently rated among the very finest gastronomic experiences on land or at sea, each award-winning Queens Grill restaurants provides a compelling reason why guests in Queens Grill accommodation (Q1-Q7), our highest category, return year after year. Every evening between 6.30pm and 9.00pm, the Maitre d' greets guests personally by name and your waiter shows you to your reserved table adorned with crisp damask, glinting crystal and polished silver.

Your specific preferences are always remembered and anticipated, though should you wish to venture off-menu our talented chefs will endeavour to fulfil any request. If you wish to dine in the comfort of your own suite, you can choose from the full Queens Grill menu. The Queens Grill difference will have already become apparent, courtesy

of priority luggage delivery and a complimentary bottle of champagne to welcome you aboard. Superbly sumptuous suites occupy 506 to 2,249 square feet in the most enviable locations on the ship, coupled with a private balcony that is perfect for relaxing or hosting impromptu soirées.