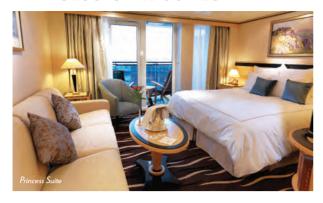

# The Princess Grill experience

Sophisticated yet understated, our single-seating Princess Grill restaurants promise our guests staying in Princess Suites (P1-P2) dining which is virtually unrivalled on land, between 6.30pm and 9.00pm each evening. Peruse mouth-watering menus created with immense culinary flair and the freshest ingredients; to accompany your choice, our sommelier will gladly share recommendations from the superbly stocked wine cellar.

In warmer climes QUEEN ELIZABETH and QUEEN VICTORIA guests may also opt for al fresco dining in the Courtyard. Close by, a refined, exclusively reserved lounge hosts Afternoon Tea poured by white-gloved waiters, pre-dinner drinks or a sociable night cap. Our Princess Grill

accommodation offers a liberating sense of space of 335 to 513 square feet. Each suite is a welcoming home from home, with abundant storage, a marble bathroom featuring both a bath and shower, a separate living area and your own private balcony, a perfect place to unwind.

With space comes impeccable service. From priority embarkation, your concierge will gladly attend to any requests, whether stocking your bar to your tastes or helping you to plan your trips ashore. You'll notice other delightful flourishes too: a bottle of wine to greet you; personalised stationery on your desk; fresh fruit replenished daily and a pillow concierge menu offering nine different styles.